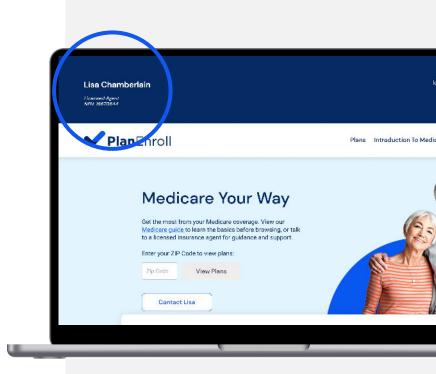

#### **Connecting to Consumers with Personal Agent Website**

Use your MedicareCENTER Personal Agent Website with PlanEnroll. This allows you to share your own PlanEnroll page with consumers, who can then:

- Create a profile on PlanEnroll
- Access a Medicare library of resources
- Receive helpful, personalized marketing emails based on on-site actions
- Review quotes
- Complete an application online

And you, their referring agent, get credit for the sale.