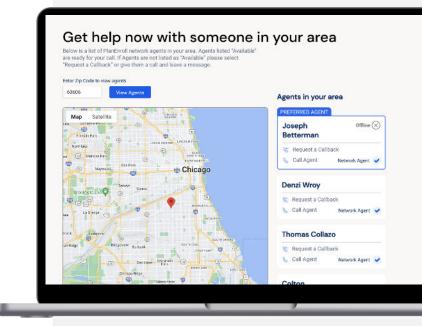

### **Connecting to Consumers with the Agent Selection Map**

On the PlanEnroll website, the Agent Selection Map makes it easy for consumers to find agents in their area who can help them

Agents who have completed the PlanEnroll Network agent training and have active lead campaigns are prioritized in the agent listing